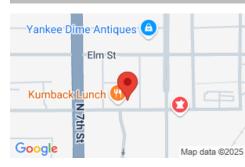

https://arcrealtyok.com

SELLER IS OFFERING BUYER: \$5,000 in concessions to use for closing costs, prepaids, pay down interest rate and/or cosmetic updates! Fantastic commercial investment opportunity in Perry, north side of square! Daily traffic count on north side of historic square is @3700 with this building directly across from the courthouse. One... 617 & 617 1/2 Delaware Perry OK 73077