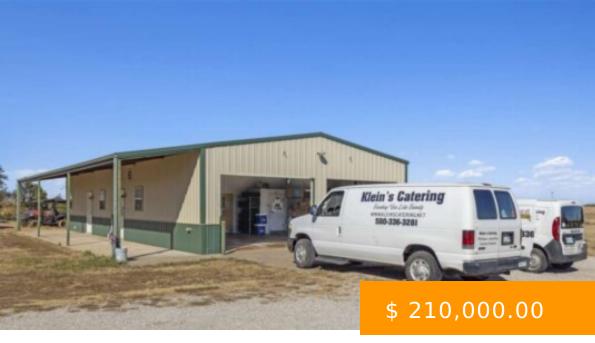

https://arcrealtyok.com

TURN KEY BUSINESS OPPORTUNITY and home on 1.86 acres! Klein's Catering has been a staple to OK, AR, & KS as a premier caterer for 33 plus years! The 1800 sq ft red iron shop houses a commercial kitchen, 2 car garage for vans, office space & bathroom. New freezers/refrigerators....

14149 COUNTY ROAD 120 Perry OK 73077

- Commercial
- COMMERCIAL/INDUSTRIAL
- Active