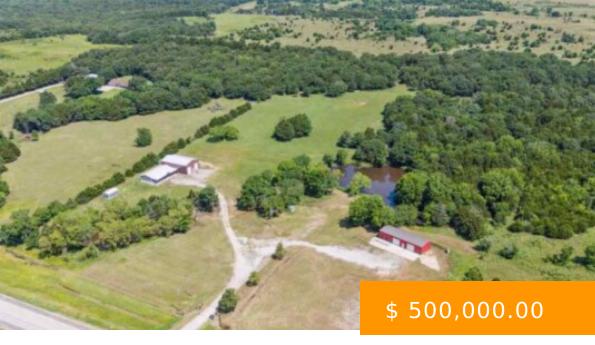

https://arcrealtyok.com

Over 1,000 feet of road frontage on a major thoroughfare â∏ just 10 miles east of Stillwater â∏ this versatile 18.75-acre property presents an outstanding opportunity for commercial development, business expansion, or incomegenerating ventures. Unrestricted and highly accessible, this prime parcel is strategically located for a variety of uses, offering...

## **BASIC FACTS**

**Date added:** 06/24/25

**Post Updated:** 2025-06-24 20:15:41

**Status:** Active

County: Payne

Acres # of: 18.75

Buildings # of: 3

**Units # of:** 3