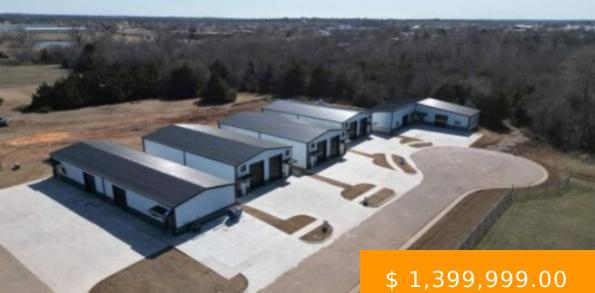

https://arcrealtyok.com

Here is your chance to own a brand new Industrial Park!! These newly constructed engineered steel buildings are above and beyond the typical shop building. There are 4 buildings total, built like duplexes, for a total of 8 rental units. Each warehouse space is outfitted with its own bathroom, small...

## 3003 Park Stillwater OK 74075

## **BASIC FACTS**

| Date added: 05/13/25              | MLS #: 132055                                          |
|-----------------------------------|--------------------------------------------------------|
| Post Updated: 2025-06-21 00:00:50 | Type: Commercial                                       |
| Status: Active                    | Area: Northeast                                        |
| <b>DOM:</b> 38                    | County: Payne                                          |
| Zoning: Light Industrial Stw      | Sale/Rent: For Sale                                    |
| Buildings # of: 4                 | <b>Business/Real Estate:</b> Real Estate &<br>Building |

Units # of: 8