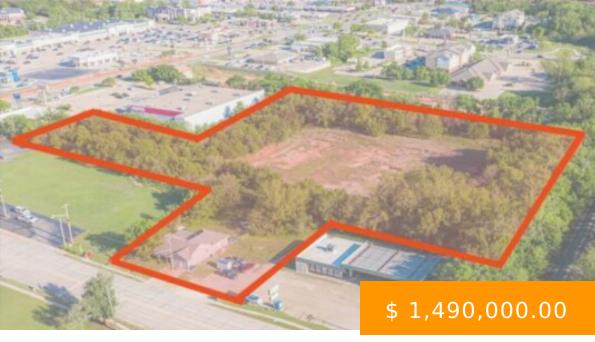

https://arcrealtyok.com

ATTENTION DEVELOPERS AND INVESTORS! SELLER FINANCING AVAILABLE! Set just a few steps away from one of Stillwater's busiest retail zones, this 6.02 acre (+/-) property is less than one mile from Oklahoma State University and Stillwater High School. Situated on the future 'Rails to Trails' development corridor, this property includes...

403 McElroy Stillwater OK 74075

- Commercial
- COMMERCIAL/INDUSTRIAL
- Active

## **BASIC FACTS**

**Date added:** 05/07/25

**Post Updated:** 2025-06-14 00:01:49

Status: Active

**DOM:** 541

**Zoning:** Commerical Shopping Stw

Sale/Rent: For Sale

Buildings # of: 1

Units # of: 1

MLS #: 128871

**Type:** Commercial

Area: Northeast

County: Payne

**Acres # of:** 6.02

Price Per Acre: 247508

Business/Real Estate: Real Estate &