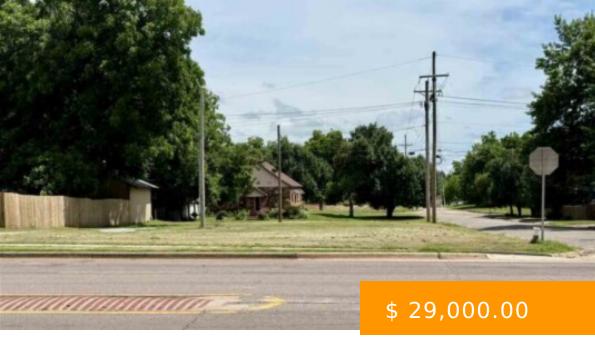

https://arcrealtyok.com

Prime Corner lot with High-Traffic Commercial Opportunity Located on the corner of 12th & Fir/Hwy 64, this high-visibility commercial lot offers outstanding business potental with over 6,000 vehicles passing by daily. Includes, electric, water, city sewer, 2 concrete pads, gravel parking lot with alley access. Great spot for food trucks...

## 1126 Fir Perry OK 73077

- Commercial
- COMMERCIAL/INDUSTRIAL
- Active

Area: Perry

**Zoning:** Comm Bus Pry

Business/Real Estate: Real Estate Only