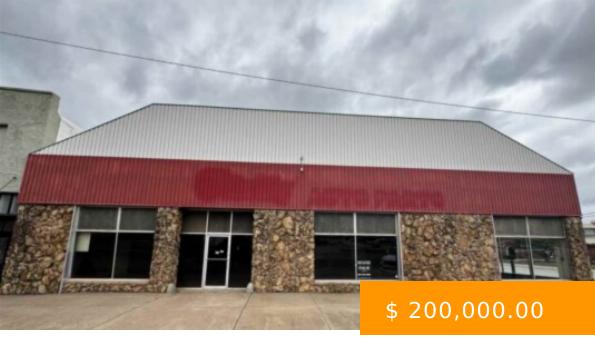

https://arcrealtyok.com

This 11,250 sq ft commercial building sits on three full city lots at the corner of Elm and 7th Streetâ∏one of Perryâ∏s most highly traveled intersections. The location offers exceptional visibility, accessibility, and potential. The property includes central air, additional heat sources in the warehouse, and a 225-amp electrical service...

## 423 7th Perry OK 73077

- Commercial
- COMMERCIAL/INDUSTRIAL
- Active