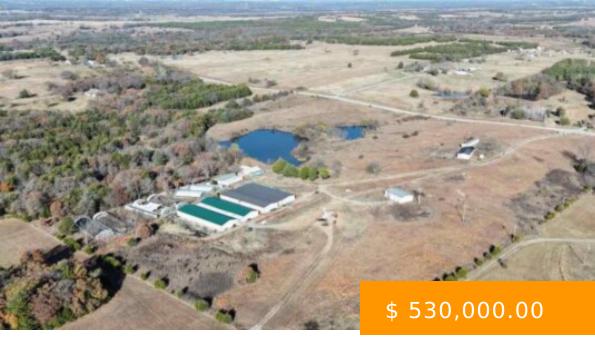

https://arcrealtyok.com

Land: 40 acres. 4 warehouses, each measuring 4,800 sq ft with metal roofing and insulation, built in 2021. 6 Greenhouses ranging from 1,800 to 3,000 sq ft, all of which are steel-framed. 1 single house measuring 2,520 sq ft with three bedrooms and two bathrooms plus two bonus rooms. 2...

11409 68th Ripley OK 74062

- Commercial
- COMMERCIAL/INDUSTRIAL
- Active

## **BASIC FACTS**

**Date added:** 05/07/25

**Post Updated:** 2025-05-16 00:01:38

**Status:** Active

County: Payne

**Acres # of:** 40

**Buildings # of:** 16

**Units # of:** 16

MLS #: 130920

**Type:** Commercial

Area: Ripley

Zoning: Other

Sale/Rent: For Sale

Business/Real Estate: Real Estate &

Building