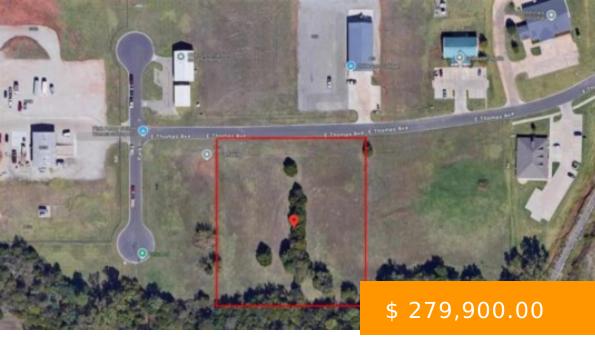

https://arcrealtyok.com

Your opportunity to own 2.27 acres of prime land zoned for light industrial use. Located in a bustling industrial development with high visibility and easy access, this property offers potential for various business possibilities. This is the perfect time to invest. Whether you're looking to expand your operations or start...

## 315 Thomas Stillwater OK 74075

- Industrial
- COMMERCIAL/INDUSTRIAL
- Active

## **BASIC FACTS**

**Date added:** 05/14/25 **MLS #:** 132070

**Post Updated:** 2025-05-14 22:26:34 **Type:** Industrial

**Status:** Active **Area:** Northeast

**County:** Payne **Zoning:** Light Industrial Stw

Sale/Rent: For Sale

Business/Real Estate: Real Estate Only