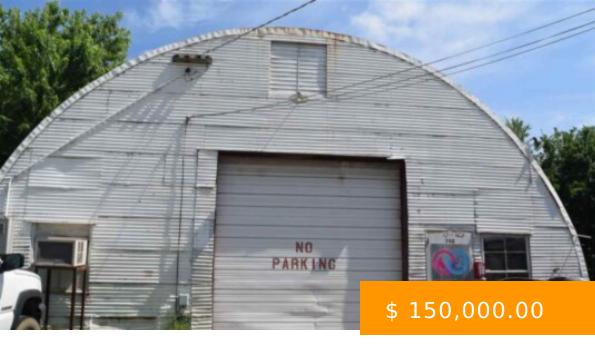

https://arcrealtyok.com

LOCATION, LOCATION, LOCATION!! 30X60, 3200 square foot arch-rib, Quoin with office, bathroom, loft and parts room. Overhead doors and walk in doors. 4 gas heaters, office with window unit. Racks stay with property. 3 phase electric. Large parking area beside shop for all your equipment and plenty of parking in...

702 14th Stillwater OK 74074-6002

- Commercial
- COMMERCIAL/INDUSTRIAL
- Active