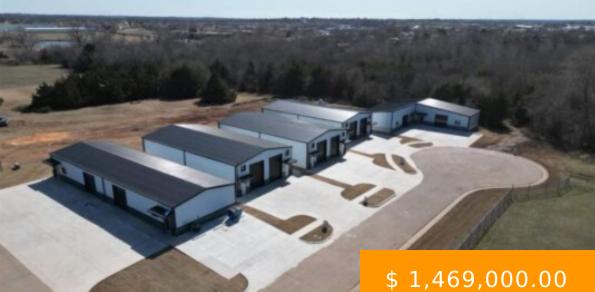

https://arcrealtyok.com

Here is your chance to own a brand new Industrial Park!! These newly constructed engineered steel buildings are above and beyond the typical shop building. There are 4 buildings total, built like duplexes, for a total of 8 rental units. Each warehouse space is outfitted with its own bathroom, small...

## 3003 Park Stillwater OK 74075

## **BASIC FACTS**

| Date added: 05/13/25                         | <b>MLS #:</b> 132055         |
|----------------------------------------------|------------------------------|
| Post Updated: 2025-05-13 17:29:40            | Type: Commercial             |
| Status: Active                               | Area: Northeast              |
| County: Payne                                | Zoning: Light Industrial Stw |
| Sale/Rent: For Sale                          | Buildings # of: 4            |
| Business/Real Estate: Real Estate & Building | Units # of: 8                |