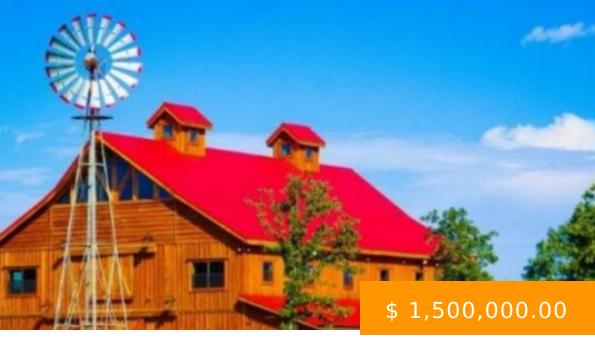

https://arcrealtyok.com

Cedar Deer Lodge, a thriving wedding venue in scenic Oklahoma, is available for purchase. This 13acre property offers rustic charm with stunning features, including a 6,552 sq. ft. barn with 50 ft. ceilings, cedar interiors, and wagon wheel chandeliers. The venue includes a bridal suite, groomâ∏s room, lounge with a...