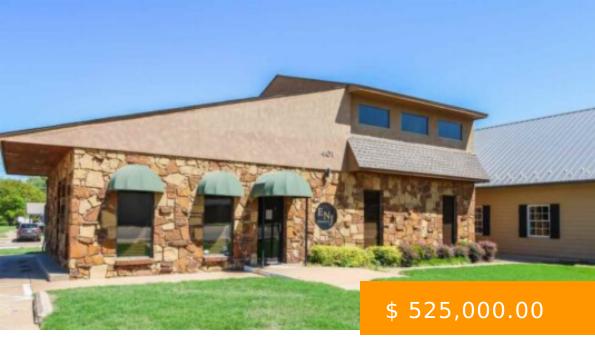

https://arcrealtyok.com

Location 10/10! Positioned at the high traffic, highvisibility corner of 4th and Main, this exceptional commercial building offers convenience, accessibility, and exposure. Boasting over 2,000 square feet of versatile space, itâ

sideal for businesses looking to make an immediate impact. The main level features a large lobby, two offices, a...

## 401 Main Stillwater OK 74074

- Commercial
- COMMERCIAL/INDUSTRIAL
- Active