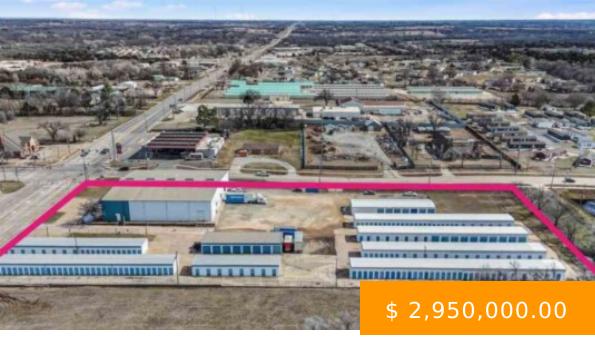

## https://arcrealtyok.com

Exclusive Investment Opportunity â Premier Warehouse & Mini Storage Facility in Growing Stillwater, OK Unlock the potential of one of Stillwaterâ s most promising commercial properties. Located on approximately 5.74 acres in a rapidly expanding community, this fully operational mini storage and warehouse facility is a rare investment offering with immediate...

## **BASIC FACTS**

| Date added: 05/07/25              | MLS #: 131902                                       |
|-----------------------------------|-----------------------------------------------------|
| Post Updated: 2025-05-07 06:57:39 | Type: Commercial                                    |
| Status: Active                    | Area: Southeast                                     |
| <b>DOM:</b> 13                    | County: Payne                                       |
| Zoning: Commerical General Stw    | Acres # of: 5.74                                    |
| Sale/Rent: For Sale               | Price Per Acre: 513937                              |
| Buildings # of: 8                 | <b>Business/Real Estate:</b> Real Estate & Building |
| <b>Units # of:</b> 8              |                                                     |