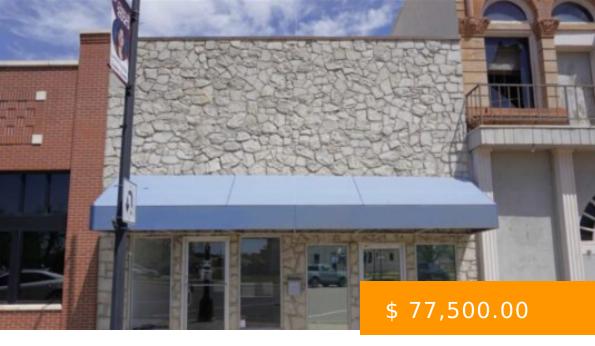

https://arcrealtyok.com

Fantastic commercial investment opportunity in Perry, north side of square! Daily traffic count on north side of historic square is @3700 with this building directly across from the courthouse. One building: two incomes with each side potential rent for \$750/mo (total \$1500 month income) 617 Delaware: 1200 sq ft, front...

617 & 617 1/2 Delaware Perry OK 73077

- Commercial
- COMMERCIAL/INDUSTRIAL
- Active