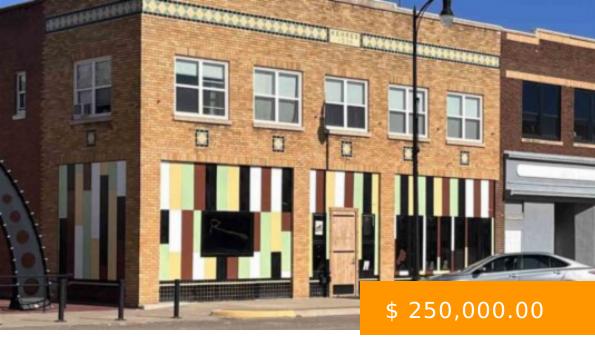

https://arcrealtyok.com

Sellers are highly motivated and ready to entertain all serious offers! Building appraisal valued at \$210,000. Around \$40k in commercial equipment. Buyer could have the option to purchase without continuing the bakery business and without the commercial equipment. Historic downtown gem with turnkey business, residential living quarters, and additional income...

## 611 Delaware Perry OK 73077

- Commercial
- COMMERCIAI /INDUSTRIAI
- Active

## **BASIC FACTS**

**Date added:** 05/07/25

**Post Updated:** 2025-05-07 06:39:03

Status: Active

**DOM:** 55

Zoning: CI

Buildings # of: 1

Units # of: 8

MLS #: 131619

**Type:** Commercial

Area: Perry

County: Noble

Sale/Rent: For Sale

Business/Real Estate: Business & Real

Estate