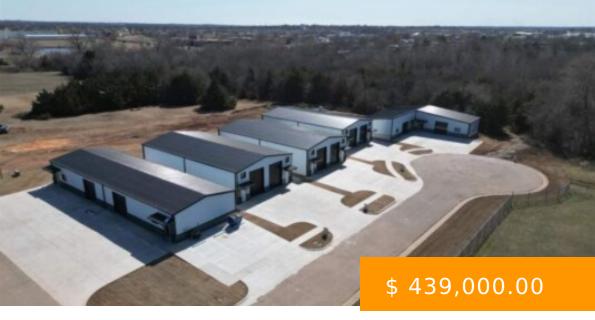

https://arcrealtyok.com

HIGH END BASEBALL BATTING FACILITY!!! - This building is constructed from high end engineered steel with no expense spared. Light industrial zoning, private office with HVAC and ADA compliant bathroom. Both sides of this duplex style unit are outfitted with top of the line batting cage components. Synthetic turf, custom...

3007-3009 Park Park Stillwater OK 74075

- Commercial
- COMMERCIAL/INDUSTRIAL
- Active

## **BASIC FACTS**

**Date added:** 05/07/25

**Post Updated:** 2025-05-07 06:38:57

Status: Active

**DOM:** 87

Zoning: Light Industrial Stw

Buildings # of: 1

Units # of: 1

MLS #: 131417

**Type:** Commercial

Area: Northeast

County: Payne

Sale/Rent: For Sale

Business/Real Estate: Real Estate Only