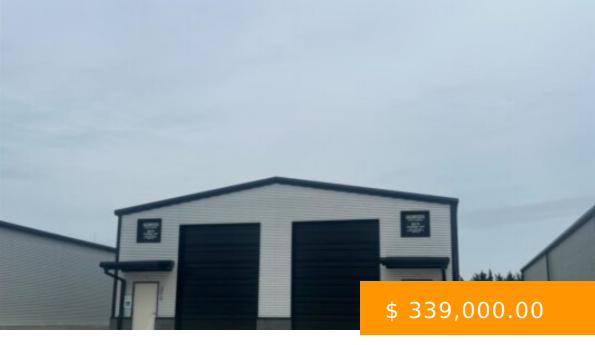

https://arcrealtyok.com

BRAND NEW Commercial Buildings - Lite Industrial zoning, top of the line, no corners cut!! These engineered steel buildings are brand new and built as duplexes with 2hr fire-rated dividing walls. Each unit has its own private office with ADA compliant bathroom. Insulated 10x14 overhead doors with jack mount openers...

## 3011 Park Stillwater OK 74075

- Commercial
- COMMERCIAL/INDUSTRIAL
- Active

## **BASIC FACTS**

**Date added:** 05/07/25

**Post Updated:** 2025-05-07 06:36:53

Status: Active

**DOM:** 87

Zoning: Light Industrial Stw

Buildings # of: 1

Units # of: 1

MLS #: 131415

**Type:** Commercial

Area: Northeast

County: Payne

Sale/Rent: For Sale

Business/Real Estate: Real Estate Only