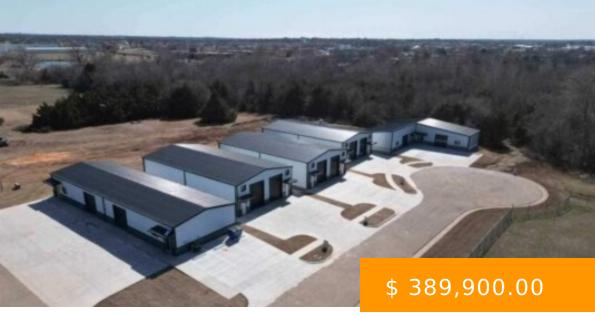

https://arcrealtyok.com

BRAND NEW Commercial Buildings - Lite Industrial zoning, top of the line, no corners cut!! These engineered steel buildings are brand new and built as duplexes with 2hr fire-rated dividing walls. Each unit has its own private office with ADA compliant bathroom and custom stained concrete floors. Insulated 10x10 overhead...

## 3003 Park Stillwater OK 74075

- Commercial
- COMMERCIAL/INDUSTRIAL
- Active

## **BASIC FACTS**

| Date added: 05/07/25              | <b>MLS #:</b> 131414                   |
|-----------------------------------|----------------------------------------|
| Post Updated: 2025-05-07 06:32:22 | Type: Commercial                       |
| Status: Active                    | Area: Northeast                        |
| <b>DOM:</b> 87                    | County: Payne                          |
| Zoning: Light Industrial Stw      | Sale/Rent: For Sale                    |
| Buildings # of: 1                 | Business/Real Estate: Real Estate Only |
| Units # of: 2                     |                                        |