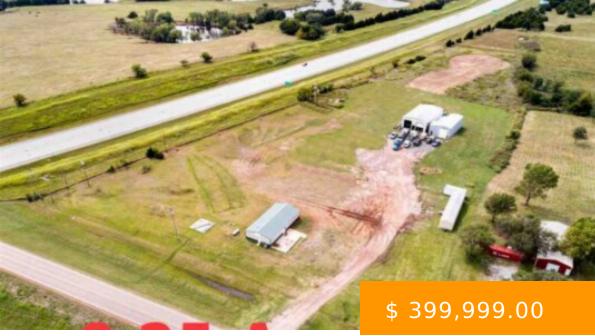

https://arcrealtyok.com

COUNTRY PROPERTY WITH 3 PHASE ELECTRIC- 2 INSULATED SHOPS, 1 MOBILE, AND 1 CHURCH/OFFICE LOCATED RIGHT NORTH OF GLENCOE ON HWY 108, PAST THE OVERPASS ON WEST SIDE OF ROAD .ALL 3 COMMERCIAL BUILDINGS WERE MODIFIED TO GROW MARIJUANA, INCLUDING LOWERING CEILINGS TO HANG LIGHTS AND PLANTS, INCLUDING UPDATING ELECTRIC,...

## 10310 Rose Glencoe OK 74032

- Commercia
- COMMERCIAL/INDUSTRIAL
- Active

## **BASIC FACTS**

| Date added: 05/07/25              | MLS #: 131294                                       |
|-----------------------------------|-----------------------------------------------------|
| Post Updated: 2025-05-07 06:32:08 | Type: Commercial                                    |
| Status: Active                    | Area: Glencoe                                       |
| <b>DOM:</b> 110                   | County: Payne                                       |
| Zoning: Other                     | Acres # of: 9.25                                    |
| Sale/Rent: For Sale               | Price Per Acre: 40541                               |
| Buildings # of: 5                 | <b>Business/Real Estate:</b> Real Estate & Building |
| <b>Units # of:</b> 1              |                                                     |