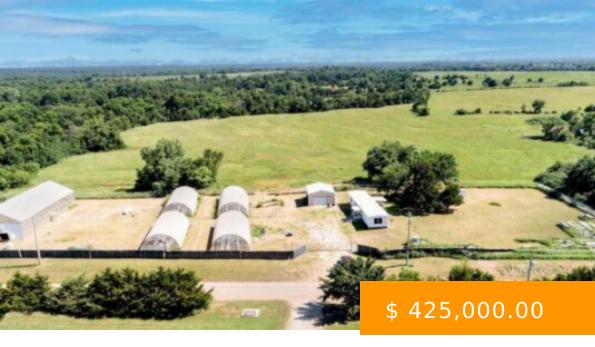

https://arcrealtyok.com

LEASED UNTIL DECEMBER 31,2024! Discover a prime opportunity with this expansive beautiful 20acre property, fully fenced and meticulously equipped for marijuana cultivation. This turnkey operation includes five state-of-the-art buildings, each outfitted with the necessary infrastructure for optimal growing conditions. The property comes complete with all essential utilities, including electric, water...

## 4105 Burris Glencoe OK 74032

- Commercia
- COMMERCIAL/INDUSTRIAL
- Active

## **BASIC FACTS**

| Date added: 05/07/25                         | MLS #: 131126     |
|----------------------------------------------|-------------------|
| Post Updated: 2025-05-07 06:27:45            | Type: Commercial  |
| Status: Active                               | Area: Northeast   |
| <b>DOM:</b> 135                              | County: Payne     |
| Zoning: Other                                | Acres # of: 20    |
| Sale/Rent: For Sale                          | Buildings # of: 5 |
| Business/Real Estate: Real Estate & Building | Units # of: 4     |