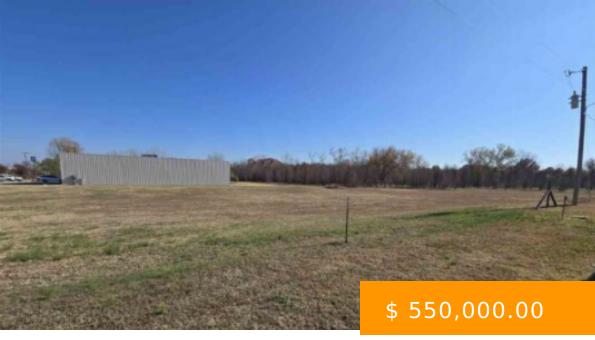

https://arcrealtyok.com

This one-acre parcel of land, located in the vibrant city of Stillwater, OK, is zoned for commercial general use, offering a versatile opportunity for various business ventures. The property is ideally situated near key thoroughfares, providing excellent visibility and access for potential customers. Oklahoma State University, contributes to a diverse...

## **BASIC FACTS**

| Date added: 05/07/25                   | MLS #: 131016          |
|----------------------------------------|------------------------|
| Post Updated: 2025-05-07 06:17:30      | Type: Commercial       |
| Status: Active                         | Area: Southwest        |
| <b>DOM:</b> 157                        | County: Payne          |
| Zoning: Commerical General Stw         | Acres # of: 1          |
| Sale/Rent: For Sale                    | Price Per Acre: 550000 |
| Business/Real Estate: Real Estate Only | Units # of: 1          |