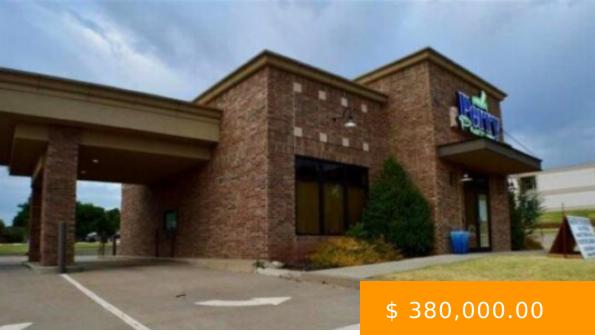

https://arcrealtyok.com

IMPROVED PRICE! This is an outstanding commercial building located on the Hwy 64 leading into Perry, OK, and is directly adjacent to the Perry High School. This building is in excellent condition and is suited for a variety of commercial uses. The Former Perry Pharmacy was built in 2013 and...

## 800 Fir Perry OK 73077

- Commercia
- COMMERCIAL/INDUSTRIAL
- Active

## **BASIC FACTS**

| Date added: 05/07/25                         | MLS #: 131002     |
|----------------------------------------------|-------------------|
| Post Updated: 2025-05-07 06:17:25            | Type: Commercial  |
| Status: Active                               | Area: Perry       |
| <b>DOM:</b> 168                              | County: Noble     |
| Zoning: Comm Bus Pry                         | Acres # of: 0.45  |
| Sale/Rent: For Sale                          | Buildings # of: 2 |
| Business/Real Estate: Real Estate & Building | Units # of: 2     |