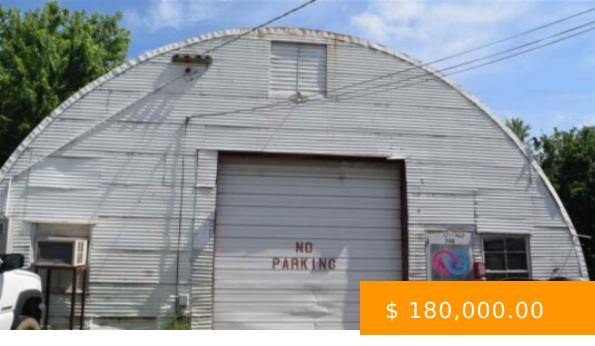

https://arcrealtyok.com

LOCATION, LOCATION, LOCATION!! 30X60, 3200 square foot arch-rib, Quoin with office, bathroom, loft and parts room. Overhead doors and walk in doors. 4 gas heaters, office with window unit. Racks stay with property. 3 phase electric. Large parking area beside shop for all your equipment and plenty of parking in...

702 14th Stillwater OK 74074-6002

- Commercial
- COMMERCIAI /INDUSTRIAI
- Active