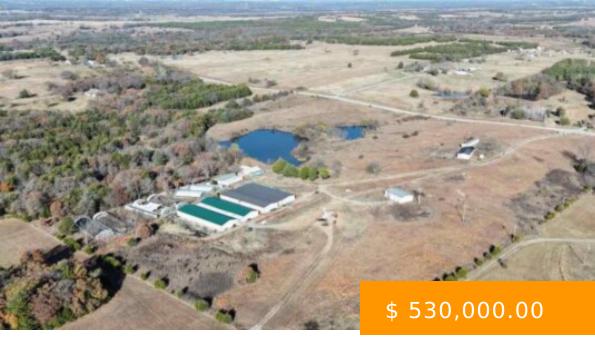

https://arcrealtyok.com

Land: 40 acres. 4 warehouses, each measuring 4,800 sq ft with metal roofing and insulation, built in 2021. 6 Greenhouses ranging from 1,800 to 3,000 sq ft, all of which are steel-framed. 1 single house measuring 2,520 sq ft with three bedrooms and two bathrooms plus two bonus rooms. 2...

Building

MLS #: 130920

**Type:** Commercial

Area: Ripley

County: Payne

**Acres # of:** 40

Buildings # of: 16

**Units # of:** 16