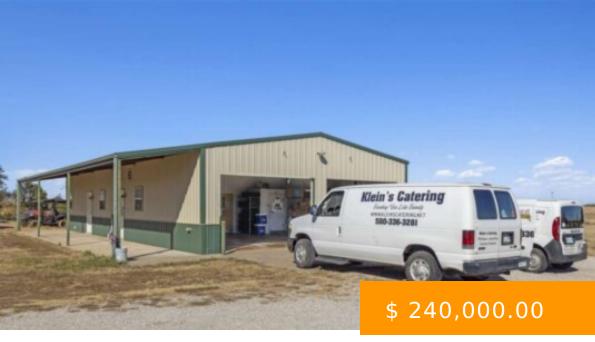

https://arcrealtyok.com

\*\*SELLERS OFFERING \$10,000 CONCESSIONS TO BUYERS! Buyers can use for down payment, closing costs, pay down interest rate or for any updates they want completed after closing! TURN KEY BUSINESS OPPORTUNITY and home on 1.86 acres! Klein's Catering has been a staple to OK, AR, & KS as a premier...

14149 COUNTY ROAD 120 Perry OK 73077

- Commercial
- COMMERCIAL/INDUSTRIAL
- Active

## **BASIC FACTS**

**Date added:** 05/07/25 **MLS #:** 130832

**Post Updated:** 2025-05-07 06:12:54 **Type:** Commercial

Status: Active Area: Perry

**DOM:** 195 **County:** Noble

**Zoning:** None **Acres # of:** 1.86