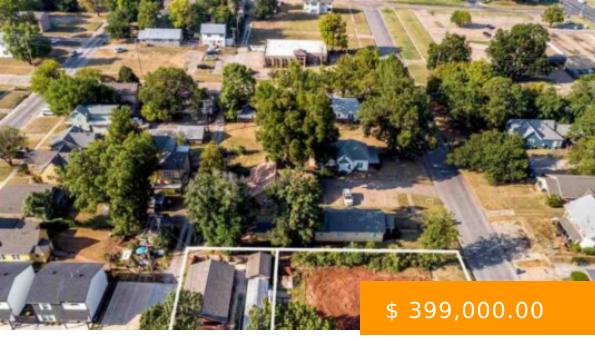

https://arcrealtyok.com

Corner Commercial Business lot 95x67 (empty lot) with small house on adjacent 50x67 lot. Selling as one parcel. Total 9,715 square feet. Located 1 block north of Hwy 51/6th Avenue, 2 blocks east of Duck Street, 1 block west of Hwy 177/Main Street. Daily traffic counts 17,300 - 8,100 -...

424 Husband Stillwater OK 74074

- Commercial
- COMMERCIAI /INDUSTRIAI
- Active

## **BASIC FACTS**

**Date added:** 05/07/25 **MLS #:** 130622

Post Updated: 2025-05-07 06:12:48 Type: Commercial

Status: Active Area: Northwest

**DOM:** 233 **County:** Payne

**Zoning:** Commerical Business Stw **Acres # of:** 0.22

Sale/Rent: For Sale Buildings # of: 1

Business/Real Estate: Real Estate Only Units # of: 1