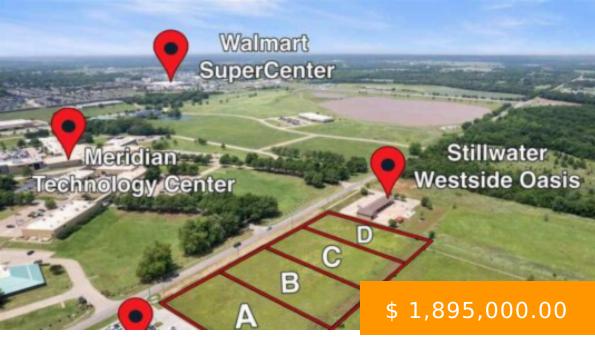

https://arcrealtyok.com

LOCATION, LOCATION, LOCATION with endless opportunities! Make all your business dreams come true. High traffic area on the popular Sangre Road with high residential population nearby. This property is located across from Meridian Technology Center in SW Stillwater. Offices, medical, exercise/game facilities, retail store, strip mall, food and restaurant services,...

## **BASIC FACTS**

**Date added:** 05/07/25 **MLS #:** 130464

**Post Updated:** 2025-05-07 06:10:50 **Type:** Commercial

**Status:** Active **Area:** Southwest

**DOM:** 257 **County:** Payne

**Zoning:** Commercial Business Planned Stw **Acres # of:** 3.04