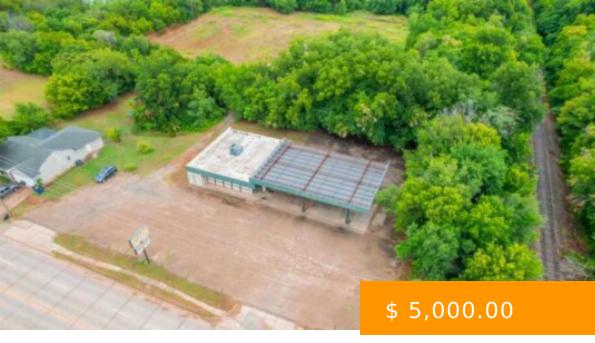

https://arcrealtyok.com

FOR LEASE/FOR LEASE. Right on McElroy (near Main St. & McElroy) a Prime Site for Commercial Space with visibility! Building is approx. 2531 sqft of open space. Large parking space (11-20); partially covered parking space or some other intended use. Frontage on McElroy with high traffic count. Lease is \$5,000.00...

401 McElroy Stillwater OK 74075-3816

- Commercial
- COMMERCIAL/INDUSTRIAL
- Active