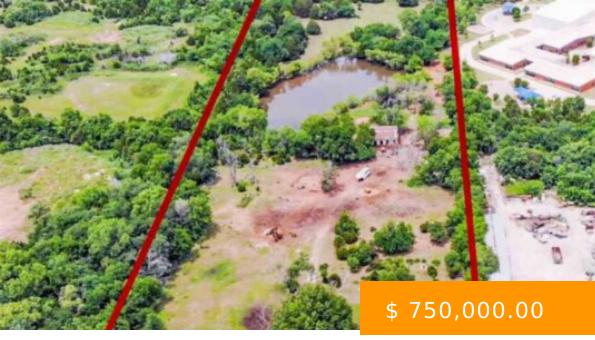

https://arcrealtyok.com

Investment opportunity off of highway 51. There are 9.54 acres (m/l) with a pond. This property has potential for development and all utilities are in place, There is currently a home 1498 sqft home on the property with 3 bedrooms and 1.5 bathrooms. The home is currently leased month to month....

Building

MLS #: 129494

**Type:** Commercial

Area: Northeast

County: Payne

**Acres # of:** 9.54

Buildings # of: 1

Units # of: 1