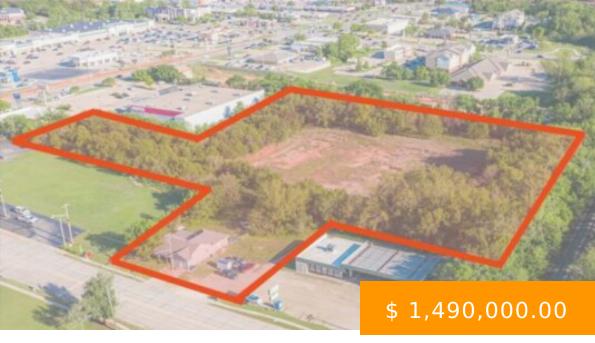

https://arcrealtyok.com

ATTENTION DEVELOPERS AND INVESTORS! SELLER FINANCING AVAILABLE! Set just a few steps away from one of Stillwater's busiest retail zones, this 6.02 acre (+/-) property is less than one mile from Oklahoma State University and Stillwater High School. Situated on the future 'Rails to Trails' development corridor, this property includes...

## **BASIC FACTS**

**Date added:** 05/07/25

**Post Updated:** 2025-05-07 06:01:49

Status: Active

**DOM:** 504

**Zoning:** Commerical Shopping Stw

Sale/Rent: For Sale

Buildings # of: 1

Units # of: 1

MLS #: 128871

**Type:** Commercial

Area: Northeast

County: Payne

Acres # of: 6.02

Price Per Acre: 247508

Business/Real Estate: Real Estate &