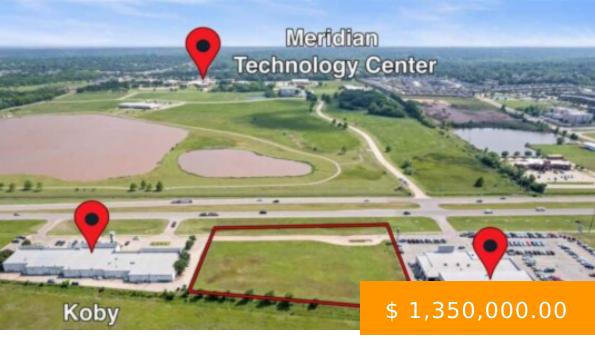

https://arcrealtyok.com

SOUTHWEST LOCATION, LOCATION, LOCATION!! Come put your visions and dreams in action on this great piece of land and make Stillwater residents smile. This property is located between Barry Sanders Supercenter and Koby Plaza. This SW location is close to housing, schools, shopping, dealerships, hotels, Walmart Supercenter and more. Koby...