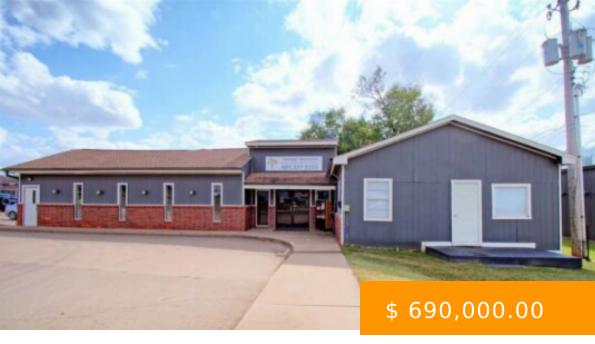

https://arcrealtyok.com

What a great location for a business! Just south of Walmart, this 2.29 acre tract has a 4000 square foot office or daycare type facility. It is located on the OSU/City bus route. Full kitchen, in the past it was a daycare licensed for 86 children. It has flexible classroom...

811 Virginia Ave. Stillwater OK 74075-7919

- Commercial
- COMMERCIAL/INDUSTRIAL
- Active

Building

MLS #: 121022

**Type:** Commercial

Area: Southeast

County: Payne

**Acres # of:** 2.29

Buildings # of: 1

Units # of: 1