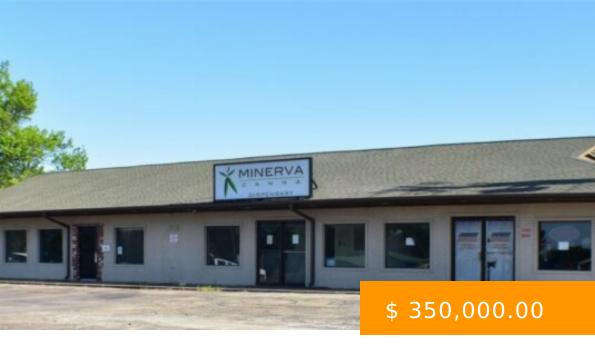

https://arcrealtyok.com

Here is an excellent investment opportunity! This commercial building offers 4,400 square feet of versatile lease space, ideal for retail, office, or service-based businesses. Located in a high-traffic area with strong visibility and easy access, the property features ample parking, flexible floor plans, and solid tenant potential. Perfect for investors...

## 2317 6th Stillwater OK 74074-2203

- Commercial
- COMMERCIAL/INDUSTRIAL
- Active

Building

MLS #: 131957

**Type:** Commercial

Area: Northeast

County: Payne

Acres # of: 0.43

Buildings # of: 1

**Units # of:** 3