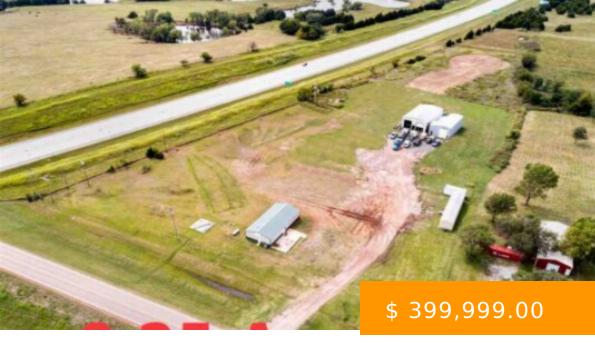

https://arcrealtyok.com

COUNTRY PROPERTY WITH 3 PHASE ELECTRIC- 2 INSULATED SHOPS, 1 MOBILE, AND 1 CHURCH/OFFICE LOCATED RIGHT NORTH OF GLENCOE ON HWY 108, PAST THE OVERPASS ON WEST SIDE OF ROAD .ALL 3 COMMERCIAL BUILDINGS WERE MODIFIED TO GROW MARIJUANA, INCLUDING LOWERING CEILINGS TO HANG LIGHTS AND PLANTS, INCLUDING UPDATING ELECTRIC,...

## 10310 Rose Glencoe OK 74032

- Commercial
- COMMERCIAL/INDUSTRIAL
- Active

## **BASIC FACTS**

**Date added:** 02/26/25

**Post Updated:** 2025-04-30 00:01:58

Status: Active

**DOM:** 102

Zoning: Other

Sale/Rent: For Sale

Buildings # of: 5

Units # of: 1

MLS #: 131294

**Type:** Commercial

Area: Glencoe

County: Payne

Acres # of: 9.25

Price Per Acre: 40541

Business/Real Estate: Real Estate &