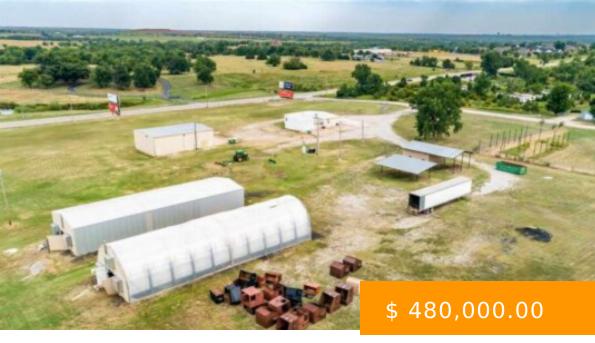

https://arcrealtyok.com

Great Commercial Investment Opportunity! The 8.78 acres m/l of land runs along highway 177 for easy access and is protected by a 6 foot security fence. This rare property has plenty of gravel parking and 5 different buildings that offer future buyers numerous business opportunities. The main office building is...

## **BASIC FACTS**

**Date added:** 04/29/25

**Post Updated:** 2025-04-30 00:01:50

**Status:** Active

County: Payne

Acres # of: 8.78

Buildings # of: 5

**Units # of:** 5