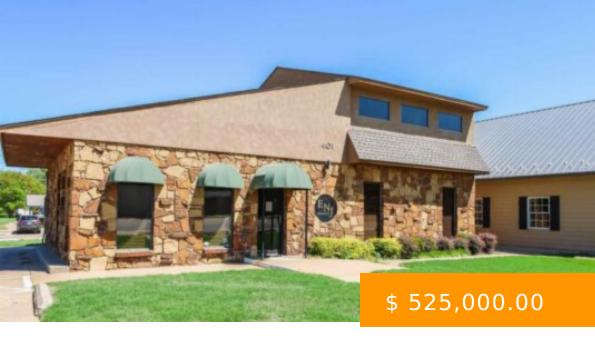

https://arcrealtyok.com

Location 10/10! Positioned at the high traffic, highvisibility corner of 4th and Main, this exceptional commercial building offers convenience, accessibility, and exposure. Boasting over 2,000 square feet of versatile space, itâ<sup>T</sup>s ideal for businesses looking to make an immediate impact. The main level features a large lobby, two offices, a...

## 401 Main Stillwater OK 74074

- Commercia
- COMMERCIAL/INDUSTRIAL
- Active