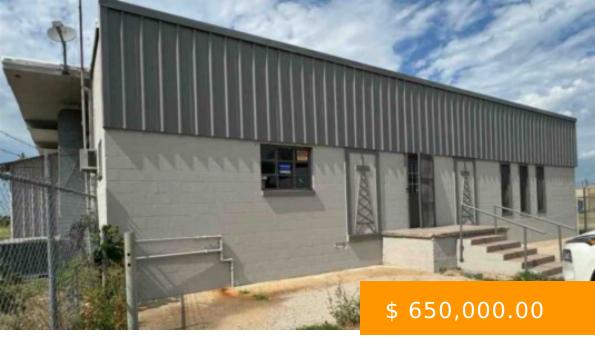

https://arcrealtyok.com

Renovated flex commercial/industrial space conveniently located just north of the intersection of Hwy 18 and Hwy 33 in Cushing. This space has so many possibilities with a mixture of office space, reception/lobby, conference, inventory space, warehouse, 2 bathrooms, mechanical and over an acre of 6' fenced outdoor space. New roof,...

324 Vine Cushing OK 74023

- Commercial
- COMMERCIAI /INDUSTRIAI
- Active