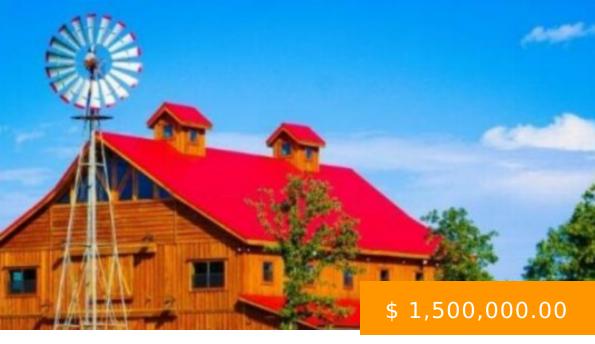

https://arcrealtyok.com

Cedar Deer Lodge, a thriving wedding venue in scenic Oklahoma, is available for purchase. This 13-acre property offers rustic charm with stunning features, including a 6,552 sq. ft. barn with 50 ft. ceilings, cedar interiors, and wagon wheel chandeliers. The venue includes a bridal suite, groomâ room, lounge with a...