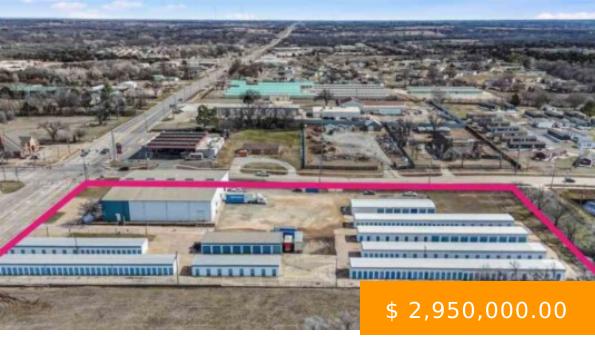

https://arcrealtyok.com

Exclusive Investment Opportunity â Premier
Warehouse & Mini Storage Facility in Growing
Stillwater, OK Unlock the potential of one of
Stillwaterâ smost promising commercial properties.
Located on approximately 5.74 acres in a rapidly
expanding community, this fully operational mini
storage and warehouse facility is a rare investment
offering with immediate...

## 2005 6th Stillwater OK 74075

- Commercial
- COMMERCIAL/INDUSTRIAL
- Active

## **BASIC FACTS**

**Date added:** 04/24/25

**Post Updated:** 2025-04-24 21:48:46

**Status:** Active

County: Payne

Acres # of: 5.74

Price Per Acre: 513937

Business/Real Estate: Real Estate &

Building

MLS #: 131902

**Type:** Commercial

Area: Southeast

Zoning: Commerical General Stw

Sale/Rent: For Sale

Buildings # of: 8

Units # of: 8