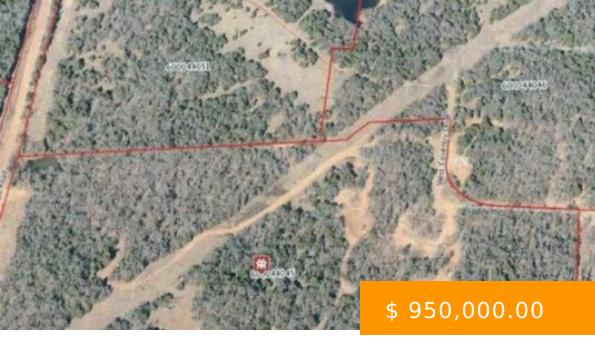

## **6801 W COVENTRY**

https://arcrealtyok.com

It's always been said: buy land, we cannot make more! Here is the perfect chance. Approx. 36.65 acres m/l. Some improvements were started. SW area. Stillwater Schools. Build your dream home. Or wanting to develop yourself? Great Potential for that too. Development Opportunity-Dream Home abundant of acreage-Build your home and...

## **BASIC FACTS**

**Date added:** 08/23/23

**Post Updated:** 2024-07-29 00:00:23

**Status:** Active

**DOM:** 411

Zoning: None

MLS #: 127883

**Type:** Platted

Area: Southwest

County: Payne

Sale/Rent: For Sale