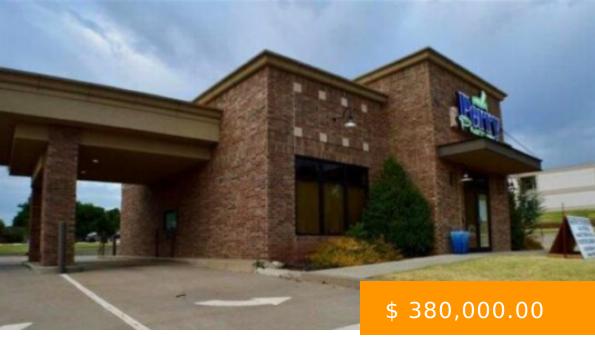

https://arcrealtyok.com

IMPROVED PRICE! This is an outstanding commercial building located on the Hwy 64 leading into Perry, OK, and is directly adjacent to the Perry High School. This building is in excellent condition and is suited for a variety of commercial uses. The Former Perry Pharmacy was built in 2013 and...

## 800 Fir Perry OK 73077

- Commercial
- COMMERCIAL/INDUSTRIAL
- Active

## **BASIC FACTS**

**Date added:** 02/26/25

**Post Updated:** 2025-04-17 00:01:17

Status: Active

**DOM:** 147

**Zoning:** Comm Bus Pry

Sale/Rent: For Sale

Business/Real Estate: Real Estate &

Building

MLS #: 131002

**Type:** Commercial

Area: Perry

County: Noble

Acres # of: 0.45

Buildings # of: 2

Units # of: 2