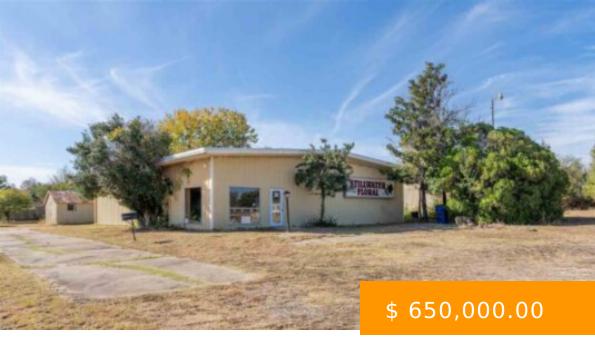

https://arcrealtyok.com

Opportunity knocks! Three acres in a great location with all city services. If you have been looking to start your own business, or expand the one you already have, check out this property. Beautiful small acreage in a handy spot. Three acre lot on Monroe just south of Lakeview, just...

2112 Monroe Stillwater OK 74075-2715

- Commercial
- COMMERCIAL/INDUSTRIAL
- Active

Building

MLS #: 130885

**Type:** Commercial

Area: Northwest

County: Payne

Acres # of: 3.01

Buildings # of: 4

Units # of: 2