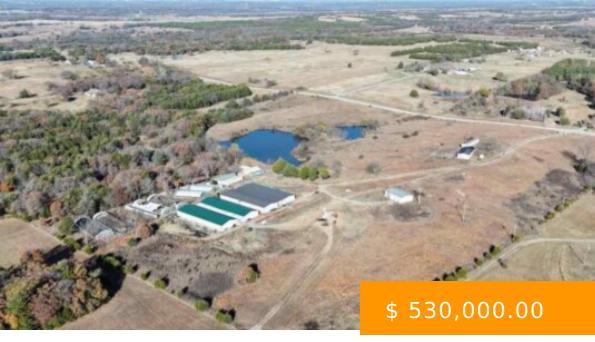

https://arcrealtyok.com

Land: 40 acres. 4 warehouses, each measuring 4,800 sq ft with metal roofing and insulation, built in 2021. 6 Greenhouses ranging from 1,800 to 3,000 sq ft, all of which are steel-framed. 1 single house measuring 2,520 sq ft with three bedrooms and two bathrooms plus two bonus rooms. 2...

11409 68th Ripley OK 74062

- Commercial
- COMMERCIAL/INDUSTRIAL
- Active

Building

MLS #: 130920

**Type:** Commercial

Area: Ripley

County: Payne

**Acres # of:** 40

Buildings # of: 16

**Units # of:** 16