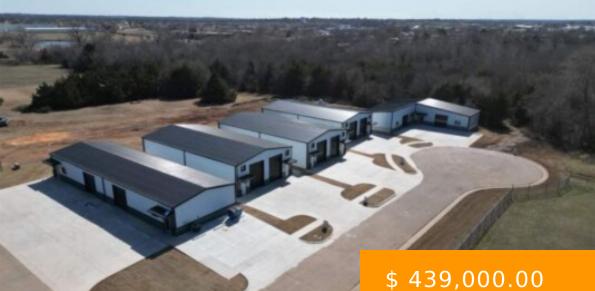

https://arcrealtyok.com

HIGH END BASEBALL BATTING FACILITY !!! - This building is constructed from high end engineered steel with no expense spared. Light industrial zoning, private office with HVAC and ADA compliant bathroom. Both sides of this duplex style unit are outfitted with top of the line batting cage components. Synthetic turf, custom...

3007-3009 Park Park Stillwater OK 74075

## **BASIC FACTS**

| Date added: 02/26/25              | MLS #: 131417                          |
|-----------------------------------|----------------------------------------|
| Post Updated: 2025-02-26 09:40:45 | Type: Commercial                       |
| Status: Active                    | Area: Northeast                        |
| <b>DOM:</b> 17                    | County: Payne                          |
| Zoning: Light Industrial Stw      | Sale/Rent: For Sale                    |
| Buildings # of: 1                 | Business/Real Estate: Real Estate Only |
| Units # of: 1                     |                                        |