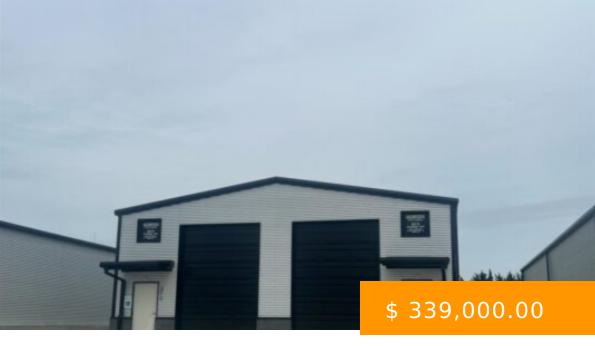

https://arcrealtyok.com

BRAND NEW Commercial Buildings - Lite Industrial zoning, top of the line, no corners cut!! These engineered steel buildings are brand new and built as duplexes with 2hr fire-rated dividing walls. Each unit has its own private office with ADA compliant bathroom. Insulated 10x14 overhead doors with jack mount openers...

## 3011 Park Stillwater OK 74075

- Commercial
- COMMERCIAL/INDUSTRIAL
- Active