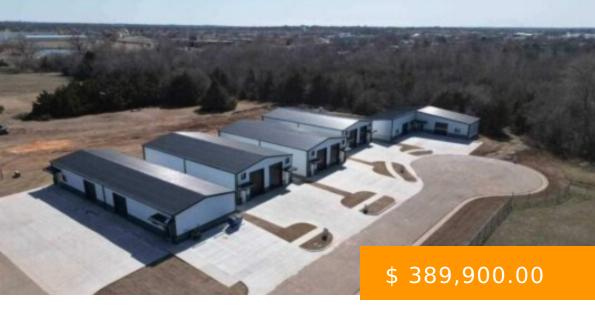

https://arcrealtyok.com

BRAND NEW Commercial Buildings - Lite Industrial zoning, top of the line, no corners cut!! These engineered steel buildings are brand new and built as duplexes with 2hr fire-rated dividing walls. Each unit has its own private office with ADA compliant bathroom and custom stained concrete floors. Insulated 10x10 overhead...

## 3003 Park Stillwater OK 74075

- Commercial
- COMMERCIAL/INDUSTRIAL
- Active

## **BASIC FACTS**

**Date added:** 02/26/25

**Post Updated:** 2025-02-26 09:35:36

**Status:** Active

**DOM:** 17

Zoning: Light Industrial Stw

Buildings # of: 1

Units # of: 2

MLS #: 131414

**Type:** Commercial

Area: Northeast

County: Payne

Sale/Rent: For Sale

Business/Real Estate: Real Estate Only