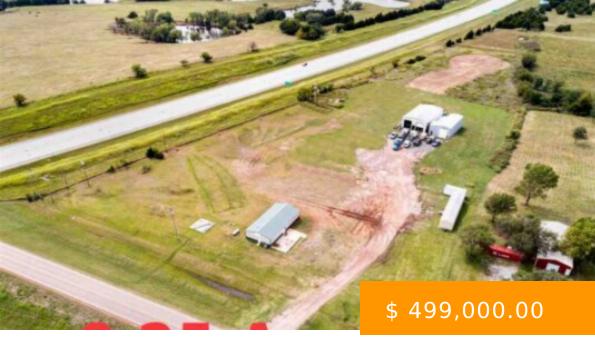

https://arcrealtyok.com

COUNTRY PROPERTY WITH 3 PHASE ELECTRIC- 2 INSULATED SHOPS, 1 MOBILE, AND 1 CHURCH/OFFICE LOCATED RIGHT NORTH OF GLENCOE ON HWY 108, PAST THE OVERPASS ON WEST SIDE OF ROAD .ALL 3 COMMERCIAL BUILDINGS WERE MODIFIED TO GROW MARIJUANA, INCLUDING LOWERING CEILINGS TO HANG LIGHTS AND PLANTS, INCLUDING UPDATING ELECTRIC,...

## **BASIC FACTS**

**Date added:** 02/26/25

**Post Updated:** 2025-02-26 09:32:30

Status: Active

**DOM:** 40

Zoning: Other

Sale/Rent: For Sale

Buildings # of: 5

Units # of: 1

MLS #: 131294

**Type:** Commercial

Area: Glencoe

County: Payne

Acres # of: 9.25

Price Per Acre: 40541

Business/Real Estate: Real Estate &