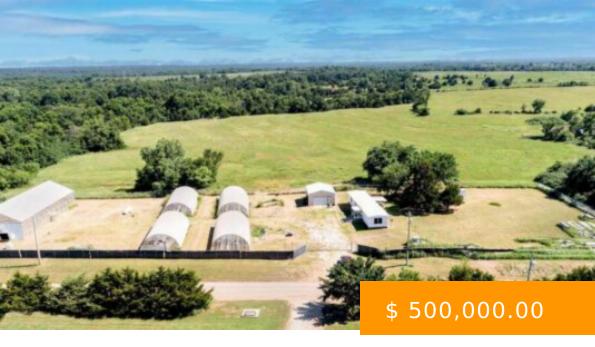

https://arcrealtyok.com

LEASED UNTIL DECEMBER 31,2024! Discover a prime opportunity with this expansive beautiful 20acre property, fully fenced and meticulously equipped for marijuana cultivation. This turnkey operation includes five state-of-the-art buildings, each outfitted with the necessary infrastructure for optimal growing conditions. The property comes complete with all essential utilities, including electric, water...

## 4105 Burris Glencoe OK 74032

- Commercia
- COMMERCIAL/INDUSTRIAL
- Active

## **BASIC FACTS**

| Date added: 02/26/25                         | MLS #: 131126     |
|----------------------------------------------|-------------------|
| Post Updated: 2025-02-26 09:28:06            | Type: Commercial  |
| Status: Active                               | Area: Northeast   |
| <b>DOM:</b> 65                               | County: Payne     |
| Zoning: Other                                | Acres # of: 20    |
| Sale/Rent: For Sale                          | Buildings # of: 5 |
| Business/Real Estate: Real Estate & Building | Units # of: 4     |