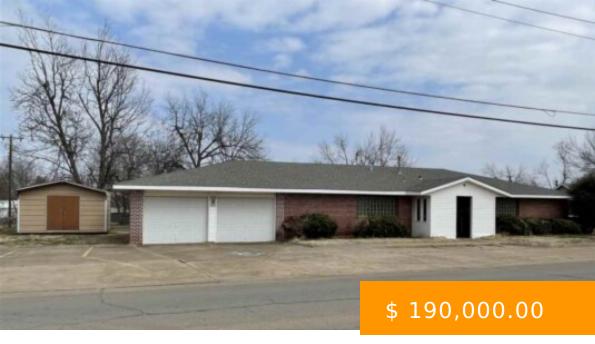

https://arcrealtyok.com

AMAZING LOCATION~ JUST ACROSS FROM
HILLCREST HOSPITAL CUSHING!! THIS COMMERCIAL
BRICK OFFICE BUILDING BOASTS 2,040 SQ FT AND
HAS 2-CAR ATTACHED GARAGES W/ AUTOMATIC
OPENERS!! BUILDING HAS BEEN OPTICAL OFFICES
SINCE 1974; ORIGINALLY BUILT FOR 2 SEPARATE
DENTIST'S OFFICES W/ MIRROR-IMAGE SIDES &
SEPARATE ENTRANCES - COULD BE EASILY
DIVIDED...

## 112 Highland Cushing OK 74023

- Commercial
- COMMERCIAL/INDUSTRIAL
- Active